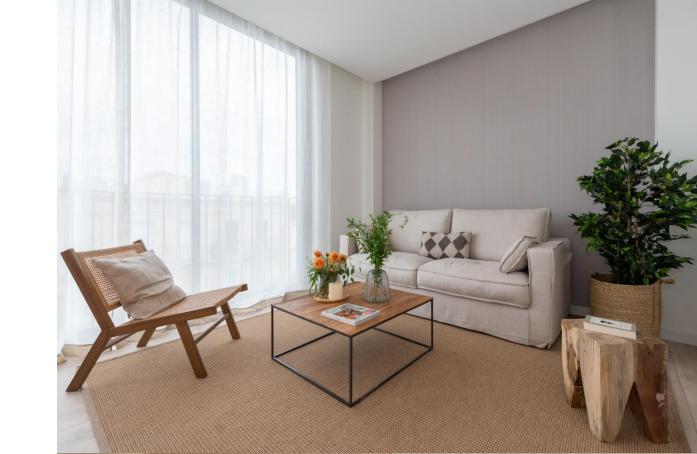

#### **HOUSEHOLDS & TYPOLOGIES**

The typologies of the houses of the building correspond to apartments of three bedrooms with one entity per floor.

The area of the houses is 96 m<sup>2</sup> and the distribution of the first floor also has an exclusive Japanese patio of 15 m<sup>2</sup>. In addition, all homes have large windows in the social area and a balcony that is accessed from the two double bedrooms.

These new construction home are bright, comfortable, spacious and with optimal qualities.

## **FEATURES & FINISHES**

- Parquet and porcelain floors
- Spacious areas
- Abundant natural light during morning and afternoon - Exterior accesible to street and block yard
- Open kitchen to living / dininekeg room equipped with \_ integrated Siemens home appliances
- Bathrooms equipped with Hansgrohe taps and Roca toilets
- LED lighting
- Air conditioning and heating system by ducts
- Heating system by gas
- Fitted wardrobes
- Aluminum enclosures with thermal break
- Elevator
- After-sale service and warranty