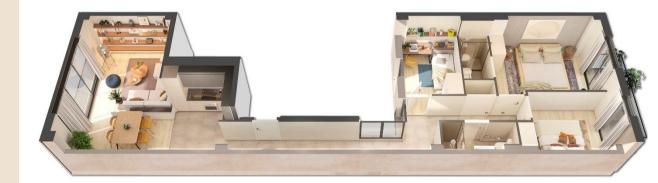

#### **VOLUM & FACADE**

The new building, arranged between medians, consists of a ground floor with two offices or commercial premises, and five floors all intended for housing, with a single entity per plant.

All homes have 3 bedrooms and 2 bathrooms. In addition, the house on the first floor has a Japanese patio of 15 m2.

All entities (homes) have a large window in the social area (overlooking Espronceda street) and a balcony with access from 2 bedrooms (overlooking the courtyard) made it offers a great luminosity to the entire house.

#### **HOUSEHOLDS & TYPOLOGIES**

The typologies of the houses of the building correspond to apartments of three bedrooms with one entity per floor.

The area of the houses is 96 m<sup>2</sup> and the distribution of the first floor also has an exclusive Japanese patio of 15 m<sup>2</sup>. In addition, all homes have large windows in the social area and a balcony that is accessed from the two double bedrooms.

| GF – OFFICE 1<br>40,96m2 BUILDED SURFACE<br>1 BATHROOMS<br>145.000€ + VAT                                | <b>GF – OFFICE 2</b><br>1 <b>73</b> m2 BUILDED SURFACE · <b>47</b> m2 GARDEN<br>1 BATHROOMS<br>SOLD               | F |
|----------------------------------------------------------------------------------------------------------|-------------------------------------------------------------------------------------------------------------------|---|
| 1° FLOOR<br>96 m2 BUILDED SURFACE · 15 m2 PATIO<br>3 BEDROOMS · 2 BATHROOMS · BALCONY<br>492.000 € + VAT | 2 <sup>a</sup> FLOOR<br>96 m2 BUILDED SURFACE<br>3 BEDROOMS · 2 BATHROOMS · BALCONY<br>492.000 € + VAT            |   |
| 3° FLOOR<br>96 m2 BUILDED SURFACE<br>3 BEDROOMS · 2 BATHROOMS · BALCONY<br>502.000 € + VAT<br>Sold Out   | 4 <sup>a</sup> FLOOR<br>96 m2 BUILDED SURFACE<br>3 BEDROOMS · 2 BATHROOMS · BALCONY<br>512.000 €+ VAT<br>Sold Out |   |
| 5ª FLOOR<br>96 m2 BUILDED SURFACE<br>3 BEDROOMS · 2 BATHROOMS · BALCONY<br>TERRACE 42 m2<br>Sold Out     |                                                                                                                   |   |