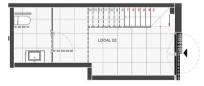

| GF – OFFICE 1<br>40,96m2 BUILDED SURFACE<br>1 BATHROOMS<br>145.000€ + VAT                                | <b>GF – OFFICE 2</b><br>1 <b>73</b> m2 BUILDED SURFACE · <b>47</b> m2 GARDEN<br>1 BATHROOMS<br>SOLD               | F |
|----------------------------------------------------------------------------------------------------------|-------------------------------------------------------------------------------------------------------------------|---|
| 1° FLOOR<br>96 m2 BUILDED SURFACE · 15 m2 PATIO<br>3 BEDROOMS · 2 BATHROOMS · BALCONY<br>492.000 € + VAT | 2 <sup>a</sup> FLOOR<br>96 m2 BUILDED SURFACE<br>3 BEDROOMS · 2 BATHROOMS · BALCONY<br>492.000 € + VAT            |   |
| 3° FLOOR<br>96 m2 BUILDED SURFACE<br>3 BEDROOMS · 2 BATHROOMS · BALCONY<br>502.000 € + VAT<br>Sold Out   | 4 <sup>a</sup> FLOOR<br>96 m2 BUILDED SURFACE<br>3 BEDROOMS · 2 BATHROOMS · BALCONY<br>512.000 €+ VAT<br>Sold Out |   |
| 5ª FLOOR<br>96 m2 BUILDED SURFACE<br>3 BEDROOMS · 2 BATHROOMS · BALCONY<br>TERRACE 42 m2<br>Sold Out     |                                                                                                                   |   |

FLOOR TYPE 96 m2 BUILDED SURFACE 3 BEDROOMS · 2 BATHROOMS · BALCONY