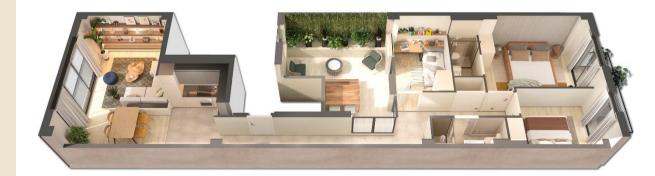

#### **HOUSEHOLDS & TYPOLOGIES**

The typologies of the houses of the building correspond to apartments of three bedrooms with one entity per floor.

The area of the houses is 96 m<sup>2</sup> and the distribution of the first floor also has an exclusive Japanese patio of 15 m<sup>2</sup>. In addition, all homes have large windows in the social area and a balcony that is accessed from the two double bedrooms.

These new construction home are bright, comfortable, spacious and with optimal qualities.

## **FEATURES & FINISHES**

- Parquet and porcelain floors
- Spacious areas
- Abundant natural light during morning and afternoon - Exterior accesible to street and block yard
- Open kitchen to living / dininekeg room equipped with \_ integrated Siemens home appliances
- Bathrooms equipped with Hansgrohe taps and Roca toilets
- LED lighting
- Air conditioning and heating system by ducts
- Heating system by gas
- Fitted wardrobes
- Aluminum enclosures with thermal break
- Elevator
- After-sale service and warranty