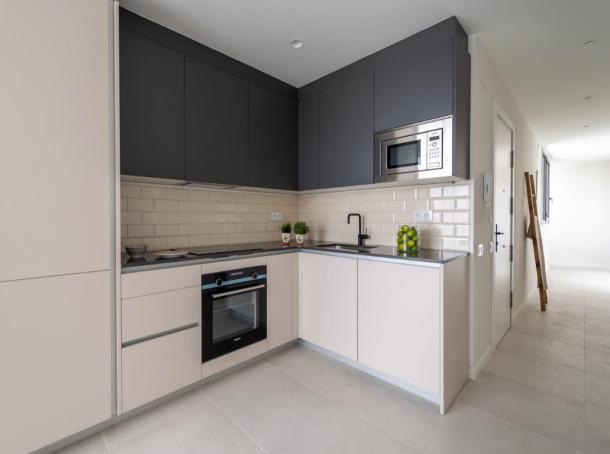

## KITCHENS

- FRANKE sink
- ICONICO black matte faucet
- SILESTONE kitchen countertop
- Kitchen furniture matte finish, white color in low furniture and column and Onix color in high furniture.
- SIEMENS integrated appliances:
  - Induction hob
  - Bell on wall
  - Oven
  - Microwave oven
  - Dishwasher
  - Integrated fridge