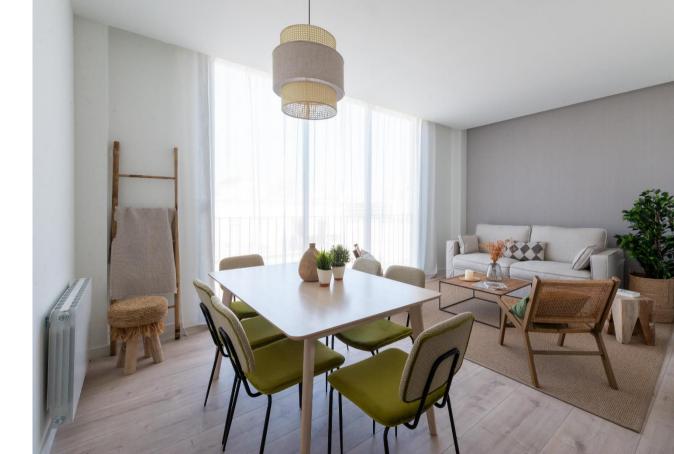

These new construction home are bright, comfortable, spacious and with optimal qualities.

## **FEATURES & FINISHES**

- Parquet and porcelain floors
- Spacious areas
- Abundant natural light during morning and afternoon - Exterior accesible to street and block yard
- Open kitchen to living / dininekeg room equipped with \_ integrated Siemens home appliances
- Bathrooms equipped with Hansgrohe taps and Roca toilets
- LED lighting
- Air conditioning and heating system by ducts
- Heating system by gas
- Fitted wardrobes
- Aluminum enclosures with thermal break
- Elevator
- After-sale service and warranty