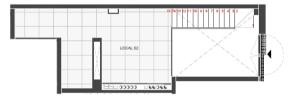

| GF – OFFICE 1<br>40,96m2 BUILDED SURFACE<br>1 BATHROOMS<br>145.000€ + VAT                                | <b>GF – OFFICE 2</b><br>1 <b>73</b> m2 BUILDED SURFACE · <b>47</b> m2 GARDEN<br>1 BATHROOMS<br>SOLD               | F |
|----------------------------------------------------------------------------------------------------------|-------------------------------------------------------------------------------------------------------------------|---|
| 1° FLOOR<br>96 m2 BUILDED SURFACE · 15 m2 PATIO<br>3 BEDROOMS · 2 BATHROOMS · BALCONY<br>492.000 € + VAT | 2 <sup>a</sup> FLOOR<br>96 m2 BUILDED SURFACE<br>3 BEDROOMS · 2 BATHROOMS · BALCONY<br>492.000 € + VAT            |   |
| 3° FLOOR<br>96 m2 BUILDED SURFACE<br>3 BEDROOMS · 2 BATHROOMS · BALCONY<br>502.000 € + VAT<br>Sold Out   | 4 <sup>a</sup> FLOOR<br>96 m2 BUILDED SURFACE<br>3 BEDROOMS · 2 BATHROOMS · BALCONY<br>512.000 €+ VAT<br>Sold Out |   |
| 5ª FLOOR<br>96 m2 BUILDED SURFACE<br>3 BEDROOMS · 2 BATHROOMS · BALCONY<br>TERRACE 42 m2<br>Sold Out     |                                                                                                                   |   |

Functional wardrobe system, in the central corridor area by the developer.

GF – OFFICE 1 40,96 m2 BUILDED SURFACE 1 BATHROOMS

1° FLOOR 96 m2 BUILDED SURFACE · 15 m2 PATIO 3 BEDROOMS · 2 BATHROOMS · BALCONY