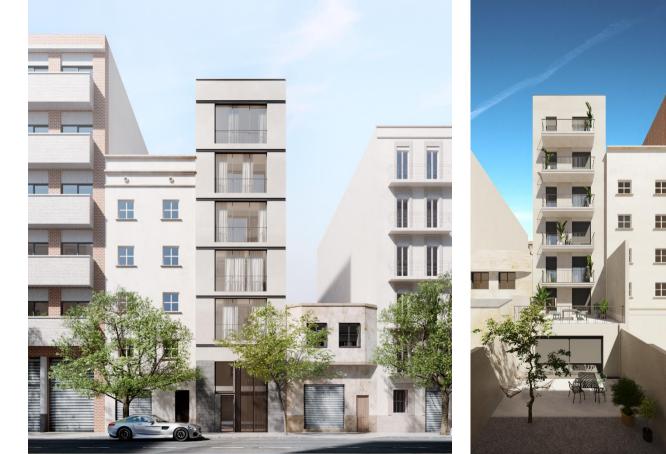

#### **RESIDENTIAL BUILDING OF NEW CONSTRUCTION IN THE HEART OF THE POBLENOU**

The Espronceda 41 development is an ambitious new residential construction project that promotes five bright, versatile and comfortable homes plus two spaces for offices or commercial premises in the heart of Poblenou, next to the new Diagonal, 5 minutes away from the Rambla del Poblenou and a few meters from the sea.

The building has two commercial ground floors (1 of them with a garden of 47  $\mbox{m}^2$ ) and five floors intended for

housing, with a single flat of 96m<sup>2</sup> of constructed area. All homes have three bedrooms and two bathrooms.

#### **VOLUM & FACADE**

The new building, arranged between medians, consists of a ground floor with two offices or commercial premises, and five floors all intended for housing, with a single entity per plant.