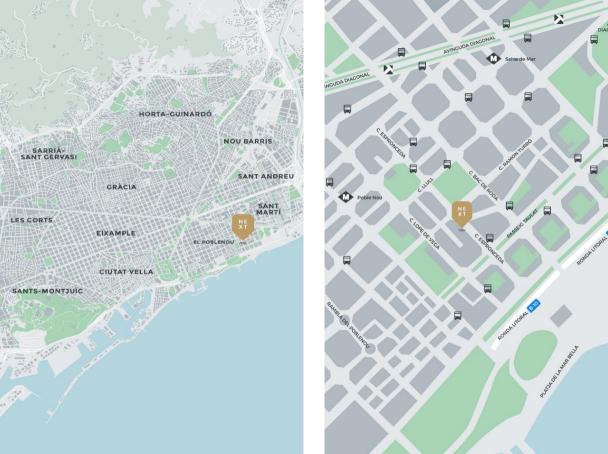

#### **2 MINUTES FROM THE SEA**

The Espronceda 41 is located in the heart of Poblenou, characterized by its neighborhood life combined with the latest trends, for its proximity to the beach, its green areas and its proximity to the 22@ technology center.

El Poblenou is an extensive district with trendy cafes and tapas bars on the *Rambla del Poblenou*, as well as refurbished factories that have house technology offices and design exhibitions. Among the places of interest near the *Plaza de las Glorias Catalanas* are the *Els Encants* market, the futuristic Design Museum of Barcelona and the *Torre Agbar* skyscraper, designed by Jean Nouvel.

It is also an area with excellent communications with both the center and the city exit.

CENTRO