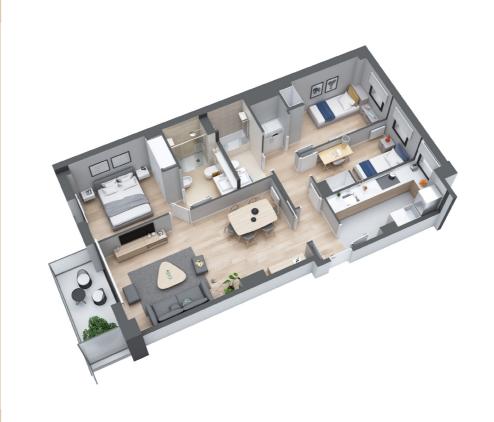

#### **HOUSING TYPOLOGYES**

The 6 floors of which this promotion consists of are destined to homes with 2, 3 and 4 bedrooms, with a modern style and excellent finishes. The apartments on the first floor have a terrace for private use.

# **TAULAT 179**

ESC A, 2°, B

96.61 m2 SURFACE 3 ROOMS 2 BATHROOMS STORAGE PARKING

Sold out

ESC A, 3°, B

96.61 m2 SURFACE 3 ROOMS 2 BATHROOMS STORAGE PARKING

Sold out

ESC A, 4°, B

96.61 m2 SURFACE 3 ROOMS 2 BATHROOMS STORAGE PARKING

Sold out

ESC B, 1°, 4°

115.08 m2 SURFACE 4 ROOMS 2 BATHROOMS STORAGE PARKING

601,500 €

ESC B, 3°, 4°

115.08 m2 SURFACE 4 ROOMS 2 BATHROOMS STORAGE PARKING

631,500 €

ESC B, 4°, 4°

115.08 m2 SURFACE 4 ROOMS 2 BATHROOMS STORAGE PARKING 639.500 €

ESC B, 5°, 4°

115.08 m2 SURFACE 4 Rooms 2 BATHROOMS STORAGE PARKING

Sold out