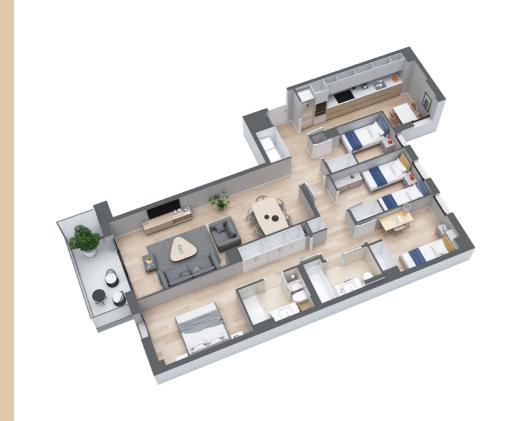

#### **HOUSING TYPOLOGYES**

The 6 floors of which this promotion consists of are destined to homes with 2, 3 and 4 bedrooms, with a modern style and excellent finishes. The apartments on the first floor have a terrace for private use.

On the roof of the building there is a community pool to enjoy during summer, as well as a private area for the community with additional facilities and a clothesline area. The two basement floors of the building are used for parking and as storage rooms.