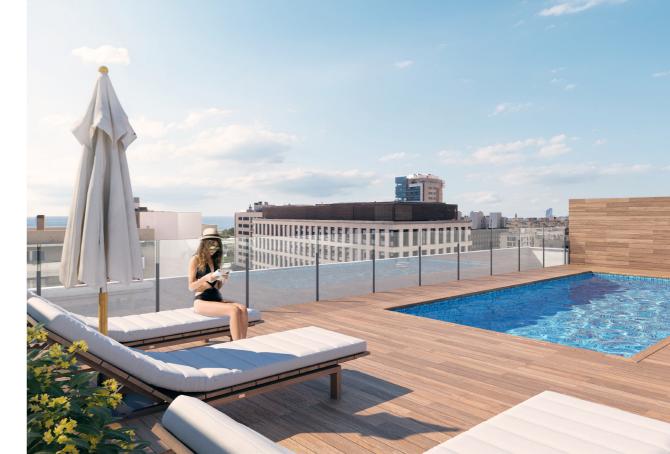

On the roof of the building there is a community pool to enjoy during summer, as well as a private area for the community with additional facilities and a clothesline area. The two basement floors of the building are used for parking and as storage rooms.

#### **FEATURES AND FINISHES**

- Air conditioning hot / cold
- Gas heating
- Parquet and Porcelain floors
- Exterior facing
- Abundant natural light in the morning and afternoon
- Rooftop pool
- Parking available