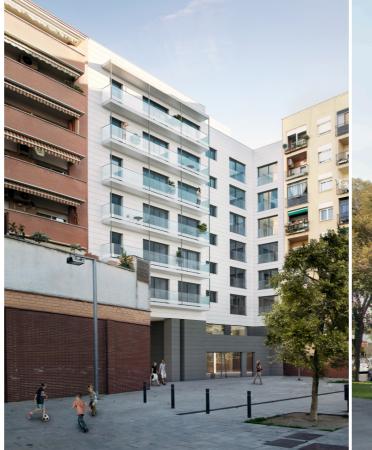

# THE BUILDING

DESIGN AND TECHNOLOGY

The Taulat 179 housing development consists of 2 basement floors, 1 premises on the ground floor and 7 upper floors with facades facing the street.

On the ground floor are the entrances to the lobbies, the elevators and the emergency staircase.

This building has been planned by the architects Mr. Jordi Pons Carrió and Mr. Didac Marsà Visay.