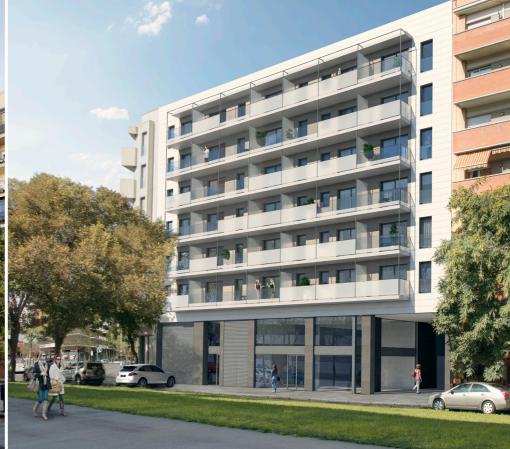

# THE BUILDING

DESIGN AND TECHNOLOGY

The Taulat 179 housing development consists of 2 basement floors, 1 premises on the ground floor and 7 upper floors with facades facing the street.

On the ground floor are the entrances to the lobbies, the elevators and the emergency staircase.

This building has been planned by the architects Mr. Jordi Pons Carrió and Mr. Didac Marsà Visay.