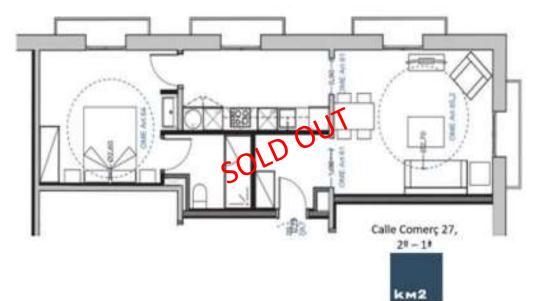

2º 1ª
61,48 m2 BUILDED SURFACE
1 BEDROOM · 1 BATHROOM
4,39 m2 BALCONY
SOLD OUT

2° 3ª 114,74 m2 BUILDED SURFACE 2,18 m2 BALCÓN 3 BEDROOMS · 3 BATHROOMS SOLD OUT ENTLO 2 153,72 m2 BUILDED SURFACE SOLD OUT