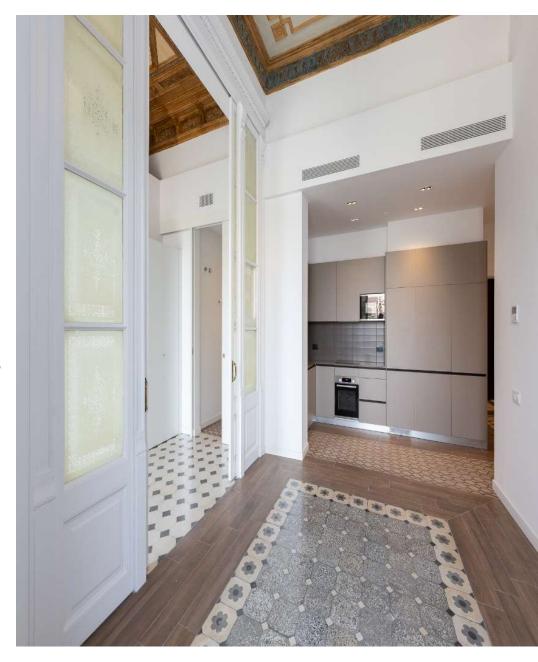

## **VOLUME & FACADE**

The building has a mezzanine, main and four floors, nineteen homes in full, with multiple entities per floor.

The fourth mezzanine apartment has a 15.04 m2 terrace. The upper floors have a terrace or balcony. The entities (living rooms and bedrooms) of all the houses are completely exterior.

The properties have wide entrances of natural light. The architectural design and construction qualities are of the highest level.