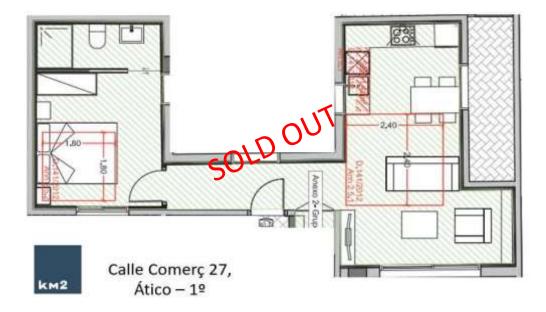

# 3° 2° 57,86 m2 BUILDED SURFACE 27,91 m2 TERRACE 1 BEDROOM · 1 BATHROOM SOLD OUT

Ático 1°
52,74 m2 BUILDED SURFACE
8,35 m2 TERRACE
1 BEDROOM · 1 BATHROOM
SOLD OUT

ENTLO 4 108,74 m2 BUILDED SURFACE 15,04 m2 TERRACE 2 BEDROOMS · 2 BATHROOMS SOLD OUT