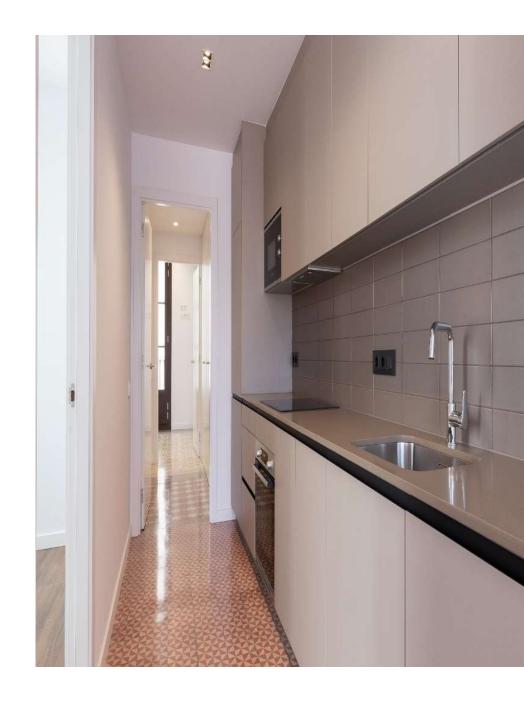

## **FEATURES & FINISHES**

- Original hydraulic mosaic floors and parquet
- Spacious
- Design interior design
- Abundant natural light in the morning and evening
- Exterior
- Kitchen open to living/dining room equipped with integrated appliances
- Bathrooms equipped with Hansgrohe taps and Roca toilets
- air pump heating
- Air conditioning and heating ducts
- Aluminum enclosures with thermal bridge break
- Lift