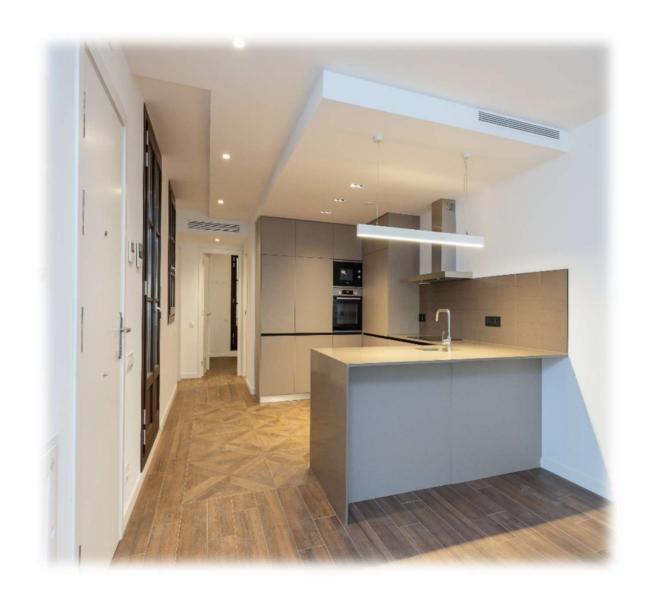

## **FEATURES & FINISHES**

- Original hydraulic mosaic floors and parquet
- Spacious
- Design interior design
- Abundant natural light in the morning and evening
- Exterior
- Kitchen open to living/dining room equipped with integrated appliances
- Bathrooms equipped with Hansgrohe taps and Roca toilets
- air pump heating
- Air conditioning and heating ducts
- Aluminum enclosures with thermal bridge break
- Lift