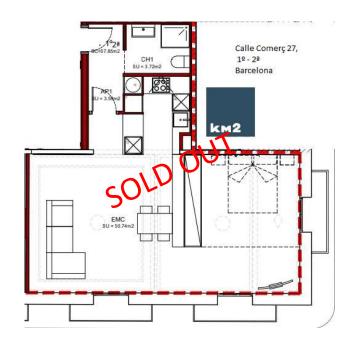

ENTLO 1 89,5 m2 BUILDED SURFACE SOLD OUT

SOLD OUT

ENTLO 3 153,72 m2 BUILDED SURFACE

PRAL 1A 70,01 m2 BUILDED SURFACE 11,85 m2 BALCONY 1 BEDROOM · 1 BATHROOM SOLD OUT

1° 2ª 70,74 m2 BUILDED SURFACE 1 BEDROOM · 1 BATHROOM 4,39 m2 BALCONY SOLD OUT