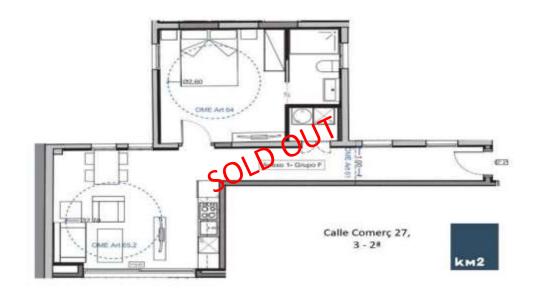

# 3° 1° 47,6 m2 BUILDED SURFACE 102,28 m2 TERRACE 1 BEDROOM · 1 BATHROOM SOLD OUT

3° 3° 67,06 m2 BUILDED SURFACE 15,22 m2 TERRACE 2 BEDROOMS · 1 BATHROOM SOLD OUT

# 3° 2° 57,86 m2 BUILDED SURFACE 27,91 m2 TERRACE 1 BEDROOM · 1 BATHROOM SOLD OUT

Ático 1°
52,74 m2 BUILDED SURFACE
8,35 m2 TERRACE
1 BEDROOM · 1 BATHROOM
SOLD OUT

ENTLO 4 108,74 m2 BUILDED SURFACE 15,04 m2 TERRACE 2 BEDROOMS · 2 BATHROOMS SOLD OUT