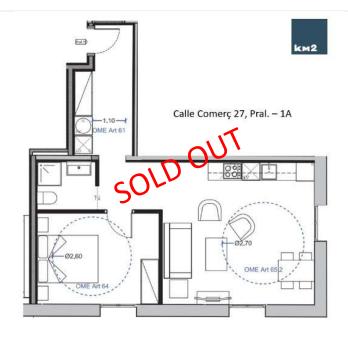

ENTLO 1 89,5 m2 BUILDED SURFACE SOLD OUT

SOLD OUT

ENTLO 3 153,72 m2 BUILDED SURFACE

PRAL 1A 70,01 m2 BUILDED SURFACE 11,85 m2 BALCONY 1 BEDROOM · 1 BATHROOM SOLD OUT

1° 2ª 70,74 m2 BUILDED SURFACE 1 BEDROOM · 1 BATHROOM 4,39 m2 BALCONY SOLD OUT