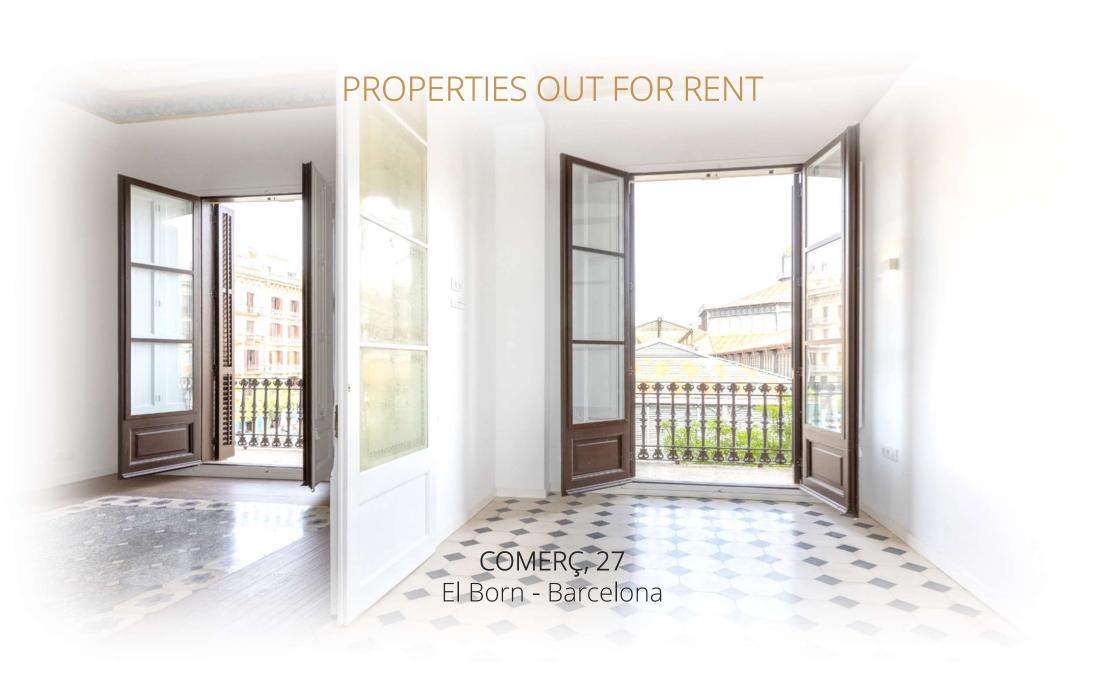

## RENOVATED BUILDING

Comerç, 27

Comerç is an exclusive residential rehabilitation project made up of 19 spectacular charming homes and 2 commercial premises in the heart of Barcelona, old town of the city.

The building has five floors intended for housing.

The built surfaces range between 56 m2 in the main floor and 115 m2 in the upper floors. The flats have a terrace or balcony, where you can enjoy impressive views around.

## LOCATION

The renovated building is located at Comerç, 27, an exceptional location, right in the center of the old part of the city in El Born, close to the port and Barceloneta beach.

A medieval neighborhood with old streets full of alternative boutiques, artisan cafes and well connected, which combines the medieval architectural style of the construction of the area with the avant-garde rehabilitation style of the houses. Its location is between the majestic Parque de la Ciudadela and the Gothic Quarter.