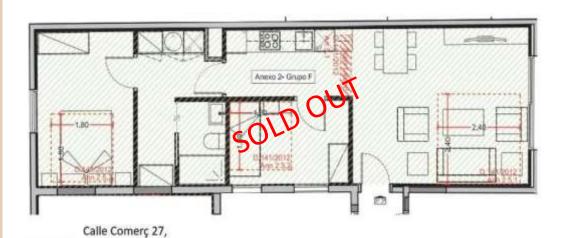

The result is bright, comfortable and functional homes, with a clear distribution that distinguishes day and night areas

The building has several properties for each floor:

- A Mezzanine house of 108.74 m2, 2 bedrooms, 2 bathrooms and 15 m2 of terrace.
- Two homes on the main floor of 62 m2 and 56m2, both with 1 bedroom, 1 bathroom and balcony.
- A house on the second floor of 115 m2 with 3 bedrooms, 3 bathrooms and a balcony.
- Two houses on the third floor; one of 58 m2, 1 bedroom, 1 bathroom and a 28m2 terrace. Another of 67 m2, 2 bedrooms, 1 bathroom and terrace of 15 m2.