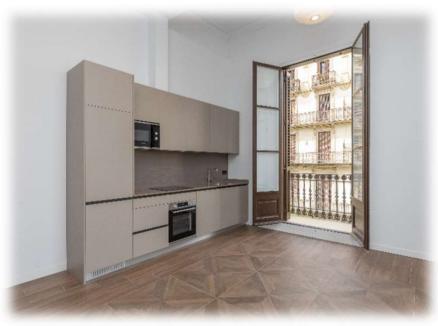

## **FEATURES & FINISHES**

- Original hydraulic mosaic floors and parquet
- Spacious
- Design interior design
- Abundant natural light in the morning and evening
- Exterior
- Kitchen open to living/dining room equipped with integrated appliances
- Bathrooms equipped with Hansgrohe taps and Roca toilets
- air pump heating
- Air conditioning and heating ducts
- Aluminum enclosures with thermal bridge break
- Lift