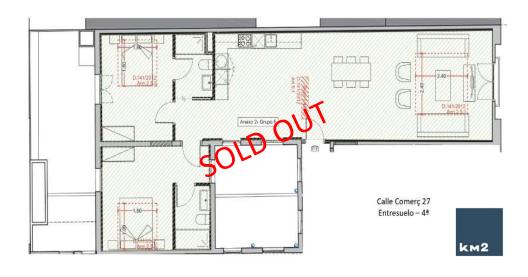

ENTLO 4

108,74 m2 BUILDED SURFACE

15,04 m2 TERRACE

2 BEDROOMS · 2 BATHROOMS

SOLD OUT

PRAL 1B 55,85 m2 BUILDED SURFACE 5,22 m2 BALCONY 1 BEDROOM · 1 BATHROOM SOLD OUT

144,67 m2 SUPERFICIE CONSTRUIDA 3 DORMITORIOS · 3 BAÑOS 4,39 m2 BALCONY SOLD OUT

# 3° 2° 57,86 m2 BUILDED SURFACE 27,91 m2 TERRACE 1 BEDROOM · 1 BATHROOM SOLD OUT

Ático 1°
52,74 m2 BUILDED SURFACE
8,35 m2 TERRACE
1 BEDROOM · 1 BATHROOM
SOLD OUT

ENTLO 4 108,74 m2 BUILDED SURFACE 15,04 m2 TERRACE 2 BEDROOMS · 2 BATHROOMS SOLD OUT