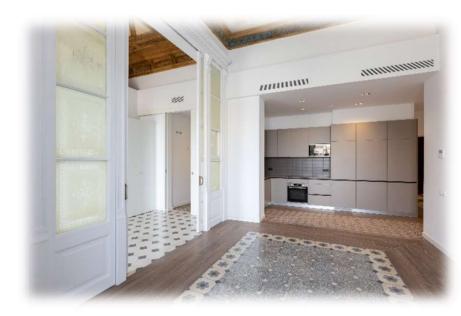

## **VOLUME & FACADE**

The building has a mezzanine, main and four floors, nineteen homes in full, with multiple entities per floor.

The fourth mezzanine apartment has a 15.04 m2 terrace. The upper floors have a terrace or balcony. The entities (living rooms and bedrooms) of all the houses are completely exterior.

The properties have wide entrances of natural light. The architectural design and construction qualities are of the highest level.

## **FEATURES & FINISHES**

- Original hydraulic mosaic floors and parquet
- Spacious
- Design interior design
- Abundant natural light in the morning and evening
- Exterior
- Kitchen open to living/dining room equipped with integrated appliances
- Bathrooms equipped with Hansgrohe taps and Roca toilets
- air pump heating
- Air conditioning and heating ducts
- Aluminum enclosures with thermal bridge break
- Lift