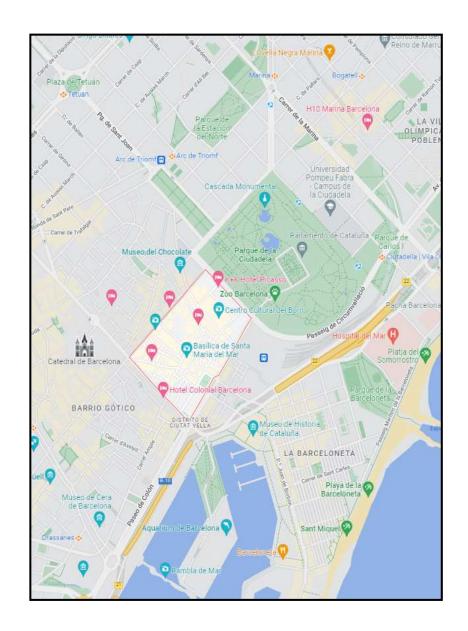

## LOCATION

The renovated building is located at Comerç, 27, an exceptional location, right in the center of the old part of the city in El Born, close to the port and Barceloneta beach.

A medieval neighborhood with old streets full of alternative boutiques, artisan cafes and well connected, which combines the medieval architectural style of the construction of the area with the avant-garde rehabilitation style of the houses. Its location is between the majestic Parque de la Ciudadela and the Gothic Quarter.

#### **COMMUNICATIONS**

The area is very well connected, as it has several subway, bus and train stops that connect it with the entire city easily. Additionally, it is also an area with excellent communications, the center and the city exit.

#### I FISURF

- 1. Ciutadella Park
- 2. Cultural Centre
- 3. Passeig del Born
- 4. L'Antic Teatre
- 5. Shops
- 6. Picasso Musseum