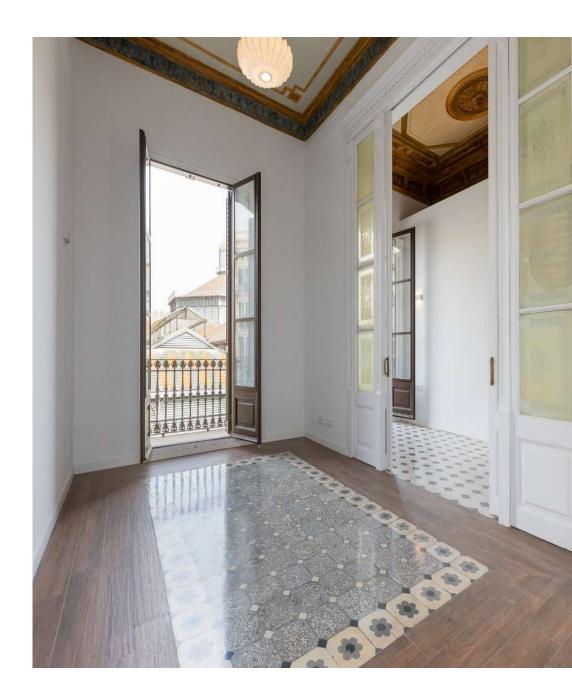

The building has five floors intended for housing.

The built surfaces range between 56 m2 in the main floor and 115 m2 in the upper floors. The flats have a terrace or balcony, where you can enjoy impressive views around.

## **VOLUME & FACADE**

The building has a mezzanine, main and four floors, nineteen homes in full, with multiple entities per floor.

The fourth mezzanine apartment has a 15.04 m2 terrace. The upper floors have a terrace or balcony. The entities (living rooms and bedrooms) of all the houses are completely exterior.